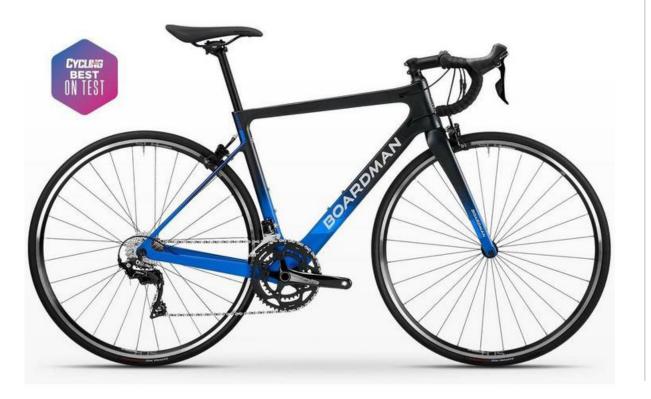

#### Up to £750 Road Bike

£650 Boardman SLR 8.6 Men's Road Bike Item code - 364926

£20 Halfords Bike Cleaning Kit Item code - 537123

£30 Halfords Road Helmet Item code - 225150

£9 Elite Custom Race Water Bottle Cage Item code: 207560 £20 Halfords Advanced High Pressure High Volume Pump Item code: 227982

#### Up to £750 Road Bike

£650 Boardman SLR 8.6 Women's Road Bike Item code - 365662

£20 Halfords Bike Cleaning Kit Item code - 537123

£30 Halfords Road Helmet Item code - 225150

£9 Elite Custom Race Water Bottle Cage Item code: 207560 £20 Halfords Advanced High Pressure High Volume Pump Item code: 227982