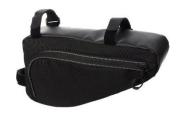

Item code: 113966

£11 Camelbak Podium Water Bottle Item code: 630318

£20 Halfords Advanced High Pressure High Volume Pump Item code: 227982

£20 Halfords Frame Bag Item code:184590

£26 Halfords Clip in Road Pedals Item code: 564022

Item code: 113966

£20 Halfords Advanced High Pressure High Volume Pump Item code: 227982

£20 Halfords Frame Bag Item code:184590

£11 Camelbak Podium Water Bottle Item code: 630318

£26 Halfords Clip in Road Pedals Item code: 564022

£45 Shimano PD-RS500 SPD-SL Road Pedals Item code:399390

£20 Halfords Frame Bag Item code:184590

£60 Halfords Advanced 1800 Lumen Front Bike Light Item code: 693718

£20 Halfords Advanced **High Pressure High** Volume Pump Item code: 227982

£45 Shimano PD-RS500 SPD-SL Road Pedals Item code:399390

£20 Halfords Frame Bag Item code:184590

£60 Halfords Advanced 1800 Lumen Front Bike Light Item code: 693718