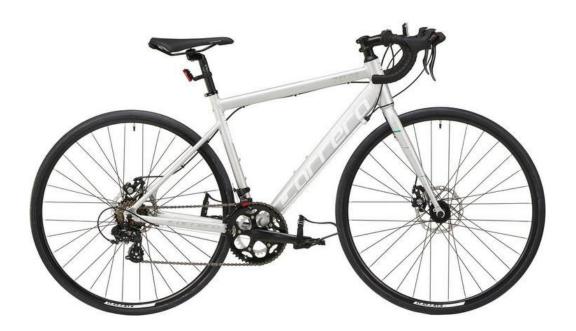

#### Up to £500 Road Bike

£385 Carrera Zelos Men's Road Bike Item code - 348198

£15 Halfords 120cm Cable Lock, Combination Item code - 225150

£30 Halfords Road Helmet Item code - 225150

£45 Topeak Joe Blow Sport Item code: 545399

#### Up to £500 Road Bike

£385 Carrera Zelos Women's Road Bike Item code - 348606

£15 Halfords 120cm Cable Lock, Combination Item code - 225150

£30 Halfords Road Helmet Item code - 225150

£9 Elite Custom Race Water Bottle Cage Item code: 207560