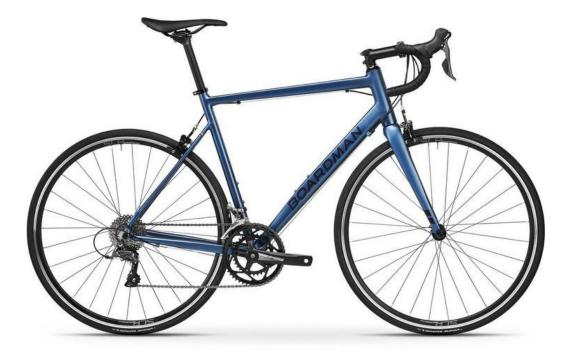

#### Up to £750 Road Bike

£650 Boardman SLR 8.6 Men's Road Bike Item code - 364926

£20 Halfords Bike Cleaning Kit Item code - 537123

£30 Halfords Road Helmet Item code - 225150

£9 Elite Custom Race Water Bottle Cage Item code: 207560 £20 Halfords Advanced High Pressure High Volume Pump Item code: 227982

#### Up to £750 Road Bike

£650 Boardman SLR 8.6 Women's Road Bike Item code - 365662

£20 Halfords Bike Cleaning Kit Item code - 537123

£30 Halfords Road Helmet Item code - 225150

£9 Elite Custom Race Water Bottle Cage Item code: 207560 £20 Halfords Advanced High Pressure High Volume Pump Item code: 227982