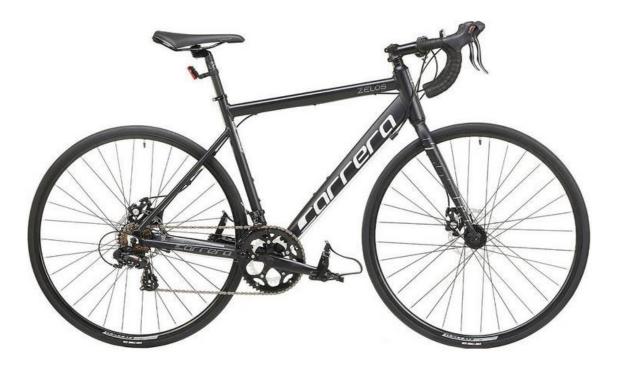

#### Up to £500 Road Bike

£385 Carrera Zelos Men's Road Bike Item code - 348198

£15 Halfords 120cm Cable Lock, Combination Item code - 225150

£30 Halfords Road Helmet Item code - 225150

£45 Topeak Joe Blow Sport Item code: 545399