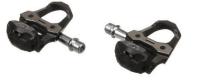

Item code: 113966

£11 Camelbak Podium Water Bottle Item code: 630318

£20 Halfords Advanced High Pressure High Volume Pump Item code: 227982

£20 Halfords Frame Bag Item code:184590

£26 Halfords Clip in Road Pedals Item code: 564022

Item code: 113966

£20 Halfords Advanced High Pressure High Volume Pump Item code: 227982

£20 Halfords Frame Bag Item code:184590

£11 Camelbak Podium Water Bottle Item code: 630318

£26 Halfords Clip in Road Pedals Item code: 564022

£45 Shimano PD-RS500 SPD-SL Road Pedals Item code:399390

£20 Halfords Frame Bag Item code:184590

£60 Halfords Advanced 1800 Lumen Front Bike Light Item code: 693718

£20 Halfords Advanced **High Pressure High** Volume Pump Item code: 227982

£45 Shimano PD-RS500 SPD-SL Road Pedals Item code:399390

£20 Halfords Frame Bag Item code:184590

£60 Halfords Advanced 1800 Lumen Front Bike Light Item code: 693718