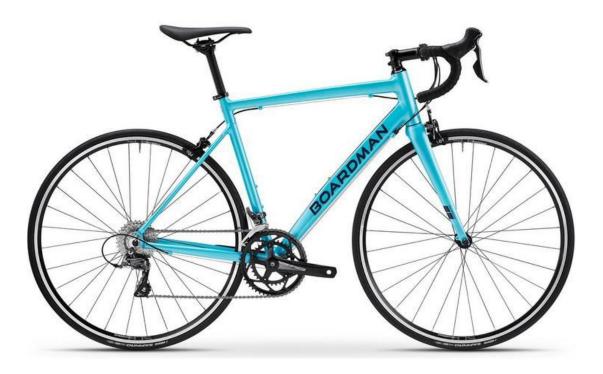

#### Up to £750 Road Bike

£650 Boardman SLR 8.6 Men's Road Bike Item code - 364926

£20 Halfords Bike Cleaning Kit Item code - 537123

£30 Halfords Road Helmet Item code - 225150

£9 Elite Custom Race Water Bottle Cage Item code: 207560 £20 Halfords Advanced High Pressure High Volume Pump Item code: 227982

#### Up to £750 Road Bike

£650 Boardman SLR 8.6 Women's Road Bike Item code - 365662

£20 Halfords Bike Cleaning Kit Item code - 537123

£30 Halfords Road Helmet Item code - 225150

£9 Elite Custom Race Water Bottle Cage Item code: 207560 £20 Halfords Advanced High Pressure High Volume Pump Item code: 227982