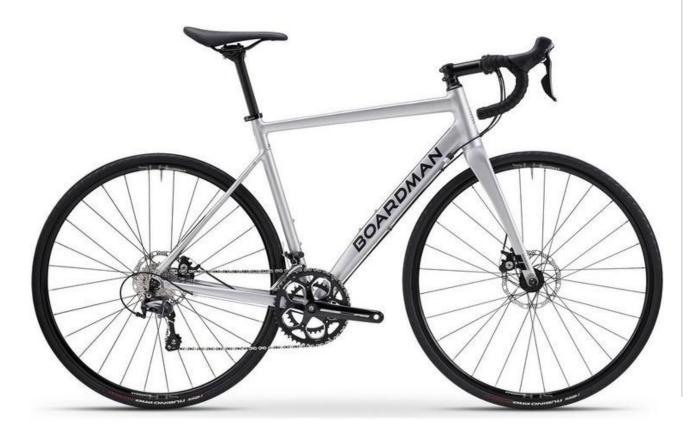

#### Up to £750 Road Bike

£650 Boardman SLR 8.6 Men's Road Bike Item code - 364926

£20 Halfords Bike Cleaning Kit Item code - 537123

£30 Halfords Road Helmet Item code - 225150

£9 Elite Custom Race Water Bottle Cage Item code: 207560 £20 Halfords Advanced High Pressure High Volume Pump Item code: 227982

#### Up to £750 Road Bike

£650 Boardman SLR 8.6 Women's Road Bike Item code - 365662

£20 Halfords Bike Cleaning Kit Item code - 537123

£30 Halfords Road Helmet Item code - 225150

£9 Elite Custom Race Water Bottle Cage Item code: 207560 £20 Halfords Advanced High Pressure High Volume Pump Item code: 227982