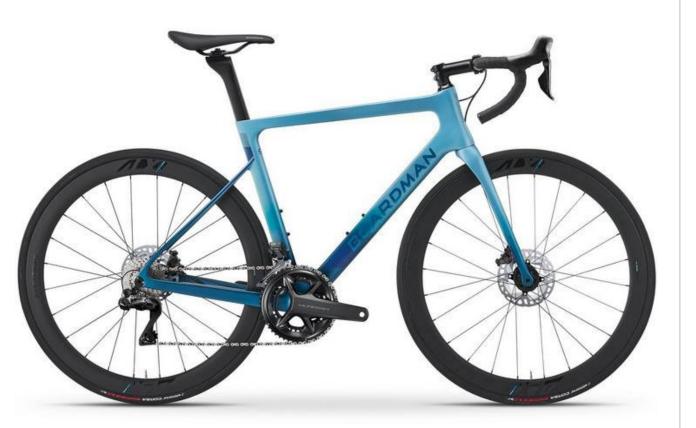

#### Up to £1500 Road Bike

£1200 Boardman SLR 8.9 105 Men's Road Bike Item code - 365462

£50 Muc-Off 8-in-1 Bike Cleaning Kit Item code: 111724

£50 Halfords Advanced Road AER Helmet Item code: 252062

£20 Elite Carbon Bofa

#### Up to £1500 Road Bike

£1200 Boardman SLR 8.9 105 Women's Road Bike Item code - 365702

£50 Muc-Off 8-in-1 Bike Cleaning Kit Item code: 111724

£50 Halfords

Helmet

Advanced Road AER

Item code: 252062

£20 Elite Carbon Bofa