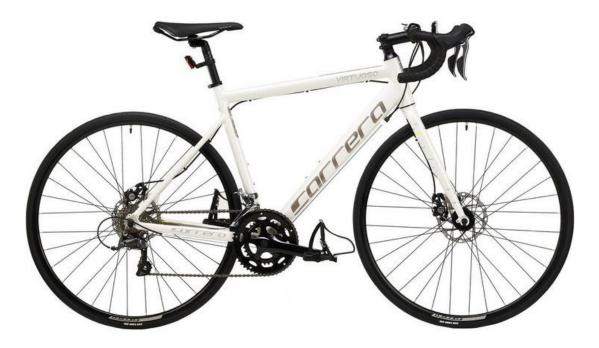

#### **Up to £550 Road Bike**

£435 Carrera Virtuoso Men's Road Bike Item code - 348270

£20 Halfords Bike Cleaning Kit Item code - 537123

f 30 Halfords Road Helmet Item code - 225150

£9 Elite Custom Race Water Bottle Cage Item code: 207560

#### Up to £550 Road Bike

£435 Carrera Virtuoso Women's Road Bike Item code - 348526

£20 Halfords Bike Cleaning Kit Item code - 537123

£30 Halfords Road Helmet Item code - 225150

£9 Elite Custom Race Ite Water Bottle Cage Item code: 207560