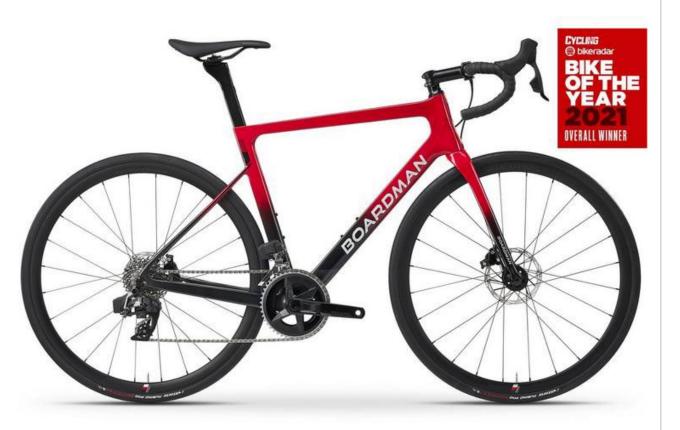

#### Up to £750 Road Bike

£650 Boardman SLR 8.6 Men's Road Bike Item code - 364926

£20 Halfords Bike Cleaning Kit Item code - 537123

£30 Halfords Road Helmet Item code - 225150

£9 Elite Custom Race Water Bottle Cage Item code: 207560 £20 Halfords Advanced High Pressure High Volume Pump Item code: 227982