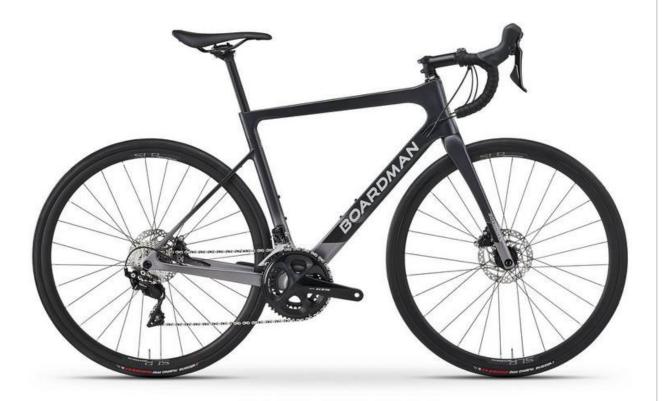

#### Up to £750 Road Bike

£650 Boardman SLR 8.6 Men's Road Bike Item code - 364926

£20 Halfords Bike Cleaning Kit Item code - 537123

£30 Halfords Road Helmet Item code - 225150

£9 Elite Custom Race Water Bottle Cage Item code: 207560 £20 Halfords Advanced High Pressure High Volume Pump Item code: 227982

#### Up to £750 Road Bike

£650 Boardman SLR 8.6 Women's Road Bike Item code - 365662

£20 Halfords Bike Cleaning Kit Item code - 537123

£30 Halfords Road Helmet Item code - 225150

£9 Elite Custom Race Water Bottle Cage Item code: 207560 £20 Halfords Advanced High Pressure High Volume Pump Item code: 227982