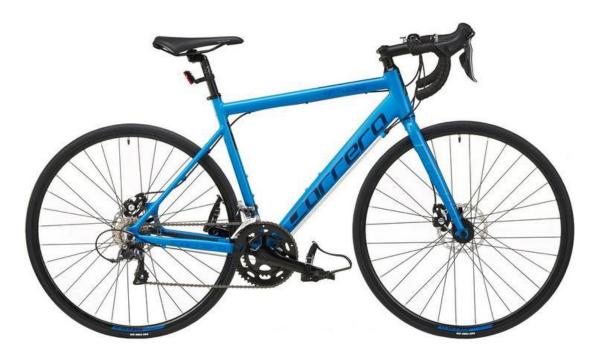

#### Up to £500 Road Bike

£385 Carrera Zelos Men's Road Bike Item code - 348198

£15 Halfords 120cm Cable Lock, Combination Item code - 225150

£30 Halfords Road Helmet Item code - 225150

£45 Topeak Joe Blow Sport Item code: 545399