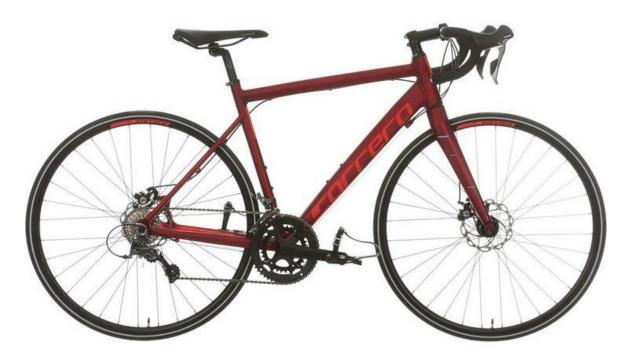

#### Up to £500 Road Bike

£385 Carrera Zelos Men's Road Bike Item code - 348198

£15 Halfords 120cm Cable Lock, Combination Item code - 225150

£30 Halfords Road Helmet Item code - 225150

£45 Topeak Joe Blow Sport Item code: 545399