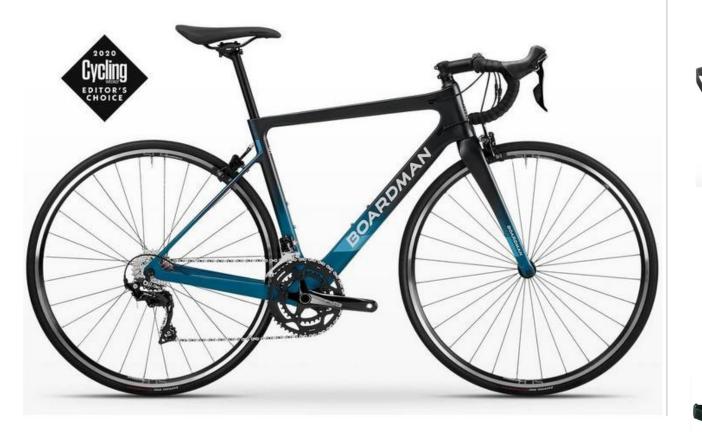

#### Up to £750 Road Bike

£650 Boardman SLR 8.6 Men's Road Bike Item code - 364926

£20 Halfords Bike Cleaning Kit Item code - 537123

£30 Halfords Road Helmet Item code - 225150

£9 Elite Custom Race Water Bottle Cage Item code: 207560 £20 Halfords Advanced High Pressure High Volume Pump Item code: 227982

#### Up to £750 Road Bike

£650 Boardman SLR 8.6 Women's Road Bike Item code - 365662

£20 Halfords Bike Cleaning Kit Item code - 537123

£30 Halfords Road Helmet Item code - 225150

£9 Elite Custom Race Water Bottle Cage Item code: 207560 £20 Halfords Advanced High Pressure High Volume Pump Item code: 227982