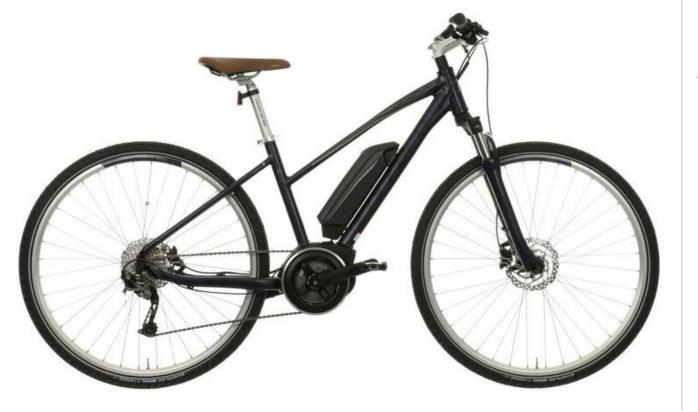

# Up to £1500 Hybrid Bike

£1099 Carrera Subway E Men's Electric Hybrid Bike Item code: 445926

£70 Kryptonite Evolution Mini 7 D Lock With 4 Foot Cable Item code: 581667

£9 Elite Custom Race Water Bottle Cage Item code: 207560

# Up to £1500 Hybrid Bike

£1099 Carrera Subway E Women's Electric Hybrid Bike Item code: 445966

£70 Kryptonite Evolution Mini 7 D Lock With 4 Foot Cable Item code: 581667

£9 Elite Custom Race Water Bottle Cage Item code: 207560