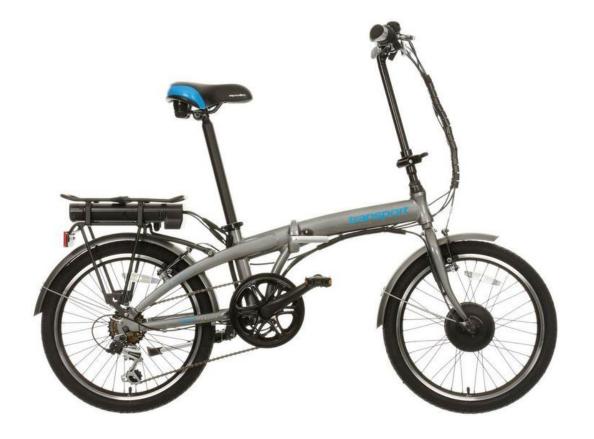

# **Up to £1000 Folding Bike**

£849 Apollo Transport Electric Folding Bike Item code - 750855

£25 Halfords 23cm D Lock

– Combination
Item code - 225150

£35 Halfords Commuter Helmet Item code: 252702

2 x £30 Halfords Advanced Waterproof Pannier Bag Item code: 184710