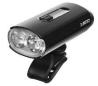

£40 Lazer Chiru Helmet Item code: 254286

£60 Halfords Advanced 1800 Lumen Front Bike Light Item code: 693718

£20 Halfords Advanced High Pressure High Volume Pump Item code: 227982

£25 Halfords Advanced 100 Lumen Rear Laser Light Item code: 253326

£15 Halfords 50 Lumen Rear Bike Light Item code: 25394

£60 Halfords Advanced 1800 Lumen Front Bike Light Item code: 693718