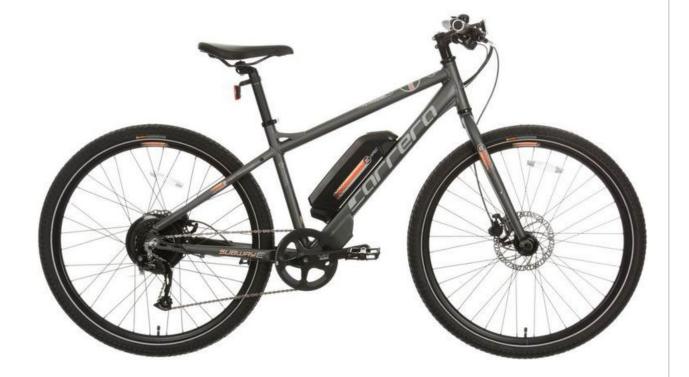

# Up to £1500 Hybrid Bike

£1099 Carrera Subway E Men's Electric Hybrid Bike Item code: 445926

£70 Kryptonite Evolution Mini 7 D Lock With 4 Foot Cable Item code: 581667

£9 Elite Custom Race Water Bottle Cage Item code: 207560

# Up to £1500 Hybrid Bike

£1099 Carrera Subway E Women's Electric Hybrid Bike Item code: 445966

£70 Kryptonite Evolution Mini 7 D Lock With 4 Foot Cable Item code: 581667

£9 Elite Custom Race Water Bottle Cage Item code: 207560