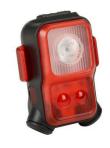

# Up to £1500 eBike

£1099 Carrera Vengeance Men's Electric Mountain Bike 2.0 Item code: 446110

£40 Halfords 23cm D lock with 115cm cable Item code: 703161

£40 Topeak Defender Set Item code - 703161

£15 Halfords 50 Lumen Rear Bike Light Item code: 253294

# Up to £1500 eBike

£1099 Carrera Vengeance Women's Electric Mountain Bike 2.0 Item code: 445790

£40 Halfords 23cm D lock with 115cm cable Item code: 703161

£40 Topeak Defender Set Item code - 703161

£15 Halfords 50 Lumen Rear Bike Light