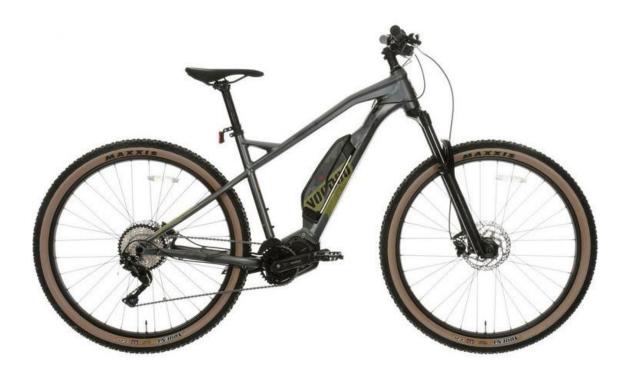

### Up to £2550 eBike

£2299 Voodoo Bizango-E Shimano Electric Mountain Bike Item code: 180982

£40 Halfords 23cm D lock with 115cm cable Item code: 703161

£110 Satori Sorata Pro Dropper Post Item code: 439710