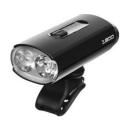

£40 Lazer Chiru Helmet Item code: 254286

£60 Halfords Advanced 1800 Lumen Front Bike Light Item code: 693718

£20 Halfords Advanced High Pressure High Volume Pump Item code: 227982

£25 Halfords Advanced 100 Lumen Rear Laser Light Item code: 253326

Bike Cleaning Kit
Item code: 111724 £60 Halfords Advanced
1800 Lumen Front Bike

£35 Stans No Tubes MTB Tubeless Kit, 25mm Tape Item code: 852886

£50 Muc-Off 8-in-1

Light Item code: 693718

Item code: 253294

£50 Muc-Off 8-in-1 Bike Cleaning Kit Item code: 111724

£60 Halfords Advanced 1800 Lumen Front Bike Light

Item code: 693718

£35 Stans No Tubes MTB Tubeless Kit, 25mm Tape

Item code: 852886