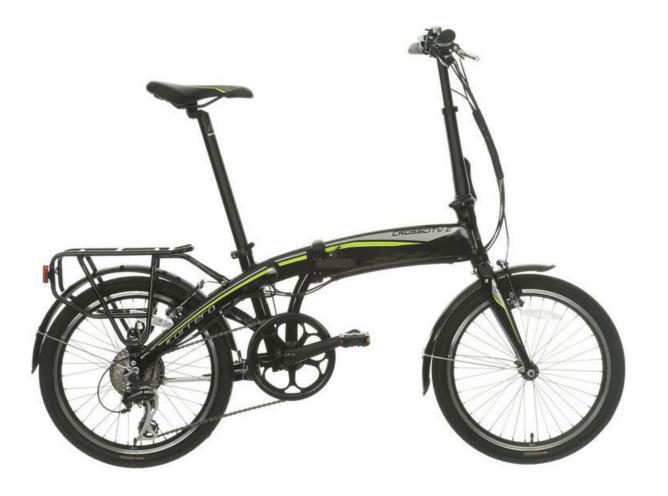

# **Up to £1000 Folding Bike**

£849 Apollo Transport Electric Folding Bike Item code - 750855

£25 Halfords 23cm D Lock

– Combination
Item code - 225150

£35 Halfords Commuter Helmet Item code: 252702

2 x £30 Halfords Advanced Waterproof Pannier Bag Item code: 184710