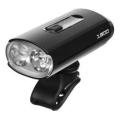

£40 Lazer Chiru Helmet Item code: 254286

£60 Halfords Advanced 1800 Lumen Front Bike Light Item code: 693718

£20 Halfords Advanced High Pressure High Volume Pump Item code: 227982

£25 Halfords Advanced 100 Lumen Rear Laser Light Item code: 253326