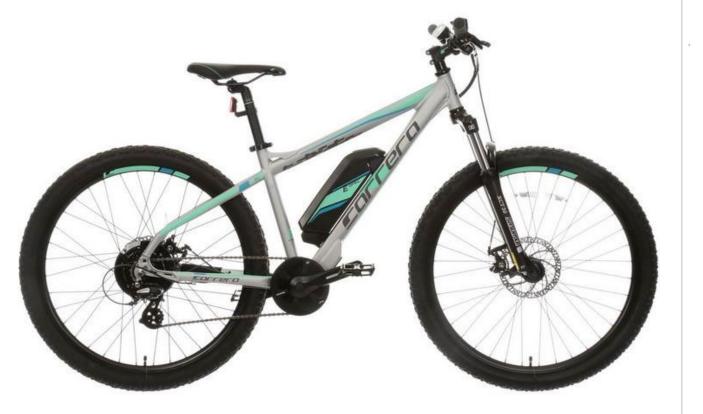

# Up to £1500 eBike

£1099 Carrera Vengeance Men's Electric Mountain Bike 2.0 Item code: 446110

£40 Halfords 23cm D lock with 115cm cable Item code: 703161

£40 Topeak Defender Set Item code - 703161

£15 Halfords 50 Lumen Rear Bike Light Item code: 253294

# Up to £1500 eBike

£1099 Carrera Vengeance Women's Electric Mountain Bike 2.0 Item code: 445790

£40 Halfords 23cm D lock with 115cm cable Item code: 703161

£40 Topeak Defender Set Item code - 703161

£15 Halfords 50 Lumen Rear Bike Light