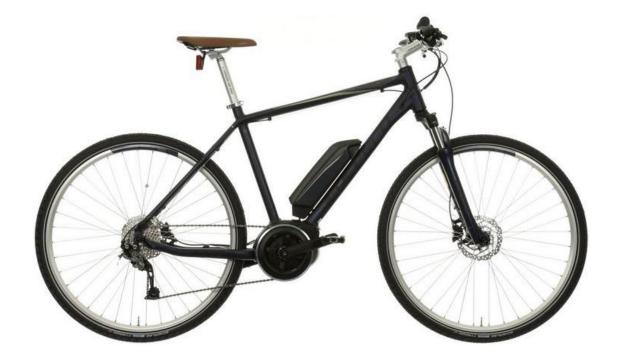

# Up to £1500 Hybrid Bike

£1099 Carrera Subway E Men's Electric Hybrid Bike Item code: 445926

£70 Kryptonite Evolution Mini 7 D Lock With 4 Foot Cable Item code: 581667

£9 Elite Custom Race Water Bottle Cage Item code: 207560

# Up to £1500 Hybrid Bike

£1099 Carrera Subway E Women's Electric Hybrid Bike Item code: 445966

£70 Kryptonite Evolution Mini 7 D Lock With 4 Foot Cable Item code: 581667

£9 Elite Custom Race Water Bottle Cage Item code: 207560