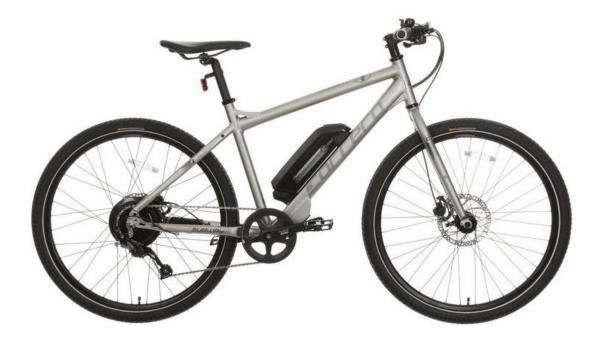

# Up to £1500 eBike

£1099 Carrera Vengeance Men's Electric Mountain Bike 2.0 Item code: 446110

£40 Halfords 23cm D lock with 115cm cable Item code: 703161

£40 Topeak Defender Set Item code - 703161

£15 Halfords 50 Lumen Rear Bike Light Item code: 253294

Bike Cleaning Kit
Item code: 111724 £60 Halfords Advanced
1800 Lumen Front Bike

£35 Stans No Tubes MTB Tubeless Kit, 25mm Tape Item code: 852886

£50 Muc-Off 8-in-1

Light Item code: 693718