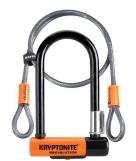

# Up to £1500 Hybrid Bike

£1099 Carrera Subway E Men's Electric Hybrid Bike Item code: 445926

£70 Kryptonite Evolution Mini 7 D Lock With 4 Foot Cable Item code: 581667

£9 Elite Custom Race Water Bottle Cage Item code: 207560

# Up to £2500 Hybrid Bike

£1999 Carrera Crossfuse Men's Electric Hybrid Bike Item code: 488356

£70 Kryptonite Evolution Mini 7 D Lock With 4 Foot Cable Item code: 581667

£25 Halfords Advanced 100 Lumen Rear Laser Light Item code: 253326

# Up to £2500 Hybrid Bike

£1999 Carrera Crossfuse Women's Electric Hybrid Bike Item code: 488398

£70 Kryptonite Evolution Mini 7 D Lock With 4 Foot Cable Item code: 581667

£25 Halfords Advanced 100 Lumen Rear Laser Light Item code: 253326