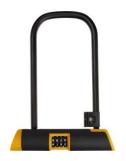

# **Up to £1000 Folding Bike**

£849 Apollo Transport Electric Folding Bike Item code - 750855

£25 Halfords 23cm D Lock

– Combination
Item code - 225150

£35 Halfords Commuter Helmet Item code: 252702

2 x £30 Halfords Advanced Waterproof Pannier Bag Item code: 184710

# **Up to £1200 Folding Bike**

£1075 Carrera Crosscity Folding Electric Bike
Item code - 750632

£25 Halfords 23cm D Lock

– Combination
Item code - 225150

£35 Halfords Commuter Helmet Item code: 252702

2 x £30 Halfords Advanced Waterproof Pannier Bag Item code: 184710