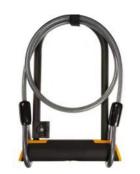

# Up to £2500 Hybrid Bike

£1999 Carrera Crossfuse Men's Electric Hybrid Bike Item code: 488356

£70 Kryptonite Evolution Mini 7 D Lock With 4 Foot Cable Item code: 581667

£25 Halfords Advanced 100 Lumen Rear Laser Light Item code: 253326

# Up to £2500 Hybrid Bike

£1999 Carrera Crossfuse Women's Electric Hybrid Bike Item code: 488398

£70 Kryptonite Evolution Mini 7 D Lock With 4 Foot Cable Item code: 581667

£25 Halfords Advanced 100 Lumen Rear Laser Light Item code: 253326