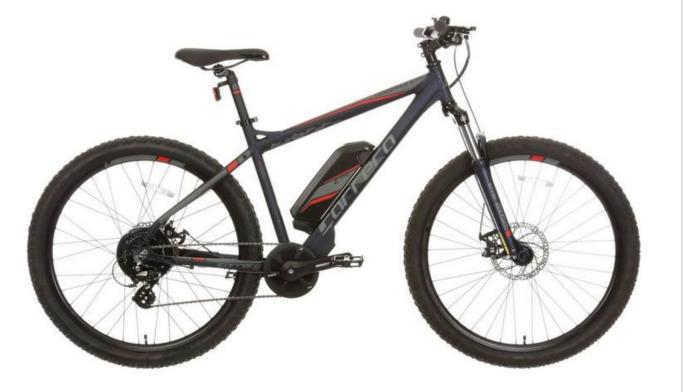

# Up to £1500 eBike

£1099 Carrera Vengeance Men's Electric Mountain Bike 2.0 Item code: 446110

£40 Halfords 23cm D lock with 115cm cable Item code: 703161

£40 Topeak Defender Set Item code - 703161

£15 Halfords 50 Lumen Rear Bike Light Item code: 253294

Bike Cleaning Kit
Item code: 111724 £60 Halfords Advanced
1800 Lumen Front Bike

£35 Stans No Tubes MTB Tubeless Kit, 25mm Tape Item code: 852886

£50 Muc-Off 8-in-1

Light Item code: 693718